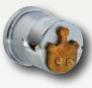

### **Rim Cylinder Housing:**

- Body-Brass, 1-5/32" diameter; 7 pin tumbler
- Furnished-with backplate, cylinder collar 2 screws, tailpiece

#### **Rim Housings**

| Cylinders     | Part No. |
|---------------|----------|
| 7-pin housing | R.C.     |
|               |          |