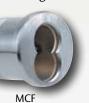

### Mortice Cylinder Housing

**Tapered Mortice** Cylinder Housing

Rim Cylinder Housing

Rear Staked on Cam

MCF-AM2

#### **Mortice Housings**

| Description (AR18 cam supplied unless otherwise specified) |          | Part No. |
|------------------------------------------------------------|----------|----------|
| 7                                                          | Standard | MCF-AR18 |
| 7-pin housings, 1-1/4"                                     | Tapered  | MCT-AR18 |