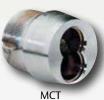

### Mortice Cylinder Housing

**Tapered Mortice** Cylinder Housing

Rim Cylinder Housing

Rear Staked on Cam

MCF-AM2

#### **Mortice Housings**

| Description (AR18 cam supplied unless otherwise specified) |          | Part No. |
|------------------------------------------------------------|----------|----------|
| 7                                                          | Standard | MCF-AR18 |
| 7-pin housings, 1-1/4"                                     | Tapered  | MCT-AR18 |